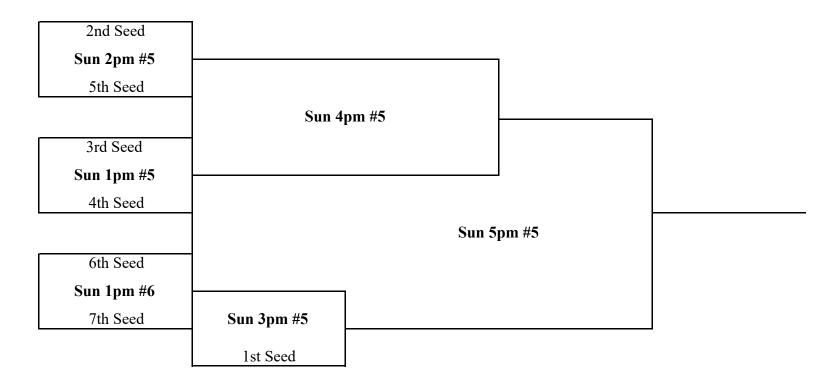

# **Small School Varsity - Championship Bracket**

<u>Gym Locations / Court #'s</u> Court # 1, 2, 3 at Lockridge Arena (Mines) Court # 4 at Volk Gymnasium (Mines) Courts # 5, 6 at Golden High School Court # 9, 10 at Wheat Ridge High School