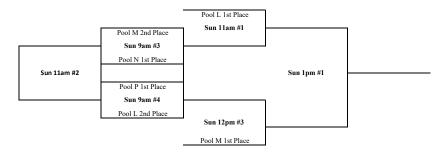

Mines) Court # 4 at Volk Gymnasium (Mines) Courts # 5, 6 at Golden High School Court # 9, 10 at Wheat Ridge High School

### JV - Championship Bracket

### JV - Gold Bracket





| Gym Locations / Court #'s                  |  |
|--------------------------------------------|--|
| Court # 1, 2, 3 at Lockridge Arena (Mines) |  |
| Court # 4 at Volk Gymnasium (Mines)        |  |
| Courts # 5, 6 at Golden High School        |  |
| Court # 9, 10 at Wheat Ridge High School   |  |
|                                            |  |

# **Sophomore - Championship Bracket**



<u>Gym Locations / Court #'s</u> Court # 1, 2, 3 at Lockridge Arena (Mines) Court # 4 at Volk Gymnasium (Mines) Courts # 5, 6 at Golden High School Court # 9, 10 at Wheat Ridge High School

#### Freshmen - Championship Bracket



#### **Freshmen - Gold Bracket**

**Freshmen - Consolation Bracket** 



<u> Freshmen - Silver Bracket</u>