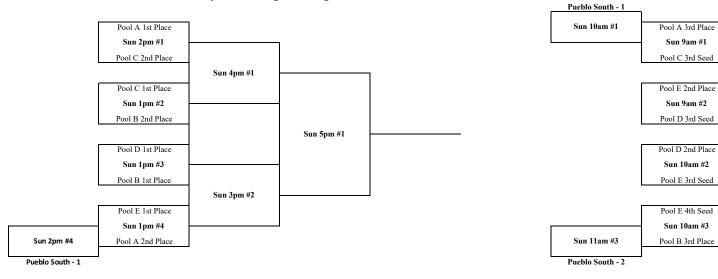

# **Small School Varsity - Championship Bracket**

<u>Gym Locations / Court #'s</u> Court # 1, 2, 3 at Lockridge Arena (Mines) Court # 4 at Volk Gymnasium (Mines) Courts # 5, 6 at Golden High School Court # 9, 10 at Wheat Ridge High School