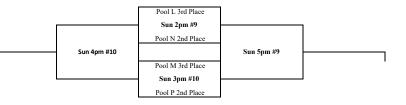

#### **Freshmen - Gold Bracket**

**Freshmen - Consolation Bracket** 

<u> Freshmen - Silver Bracket</u>