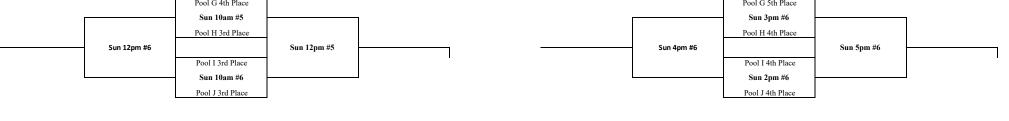

#### **Freshmen - Gold Bracket**

**Freshmen - Consolation Bracket** 

<u> Freshmen - Silver Bracket</u>