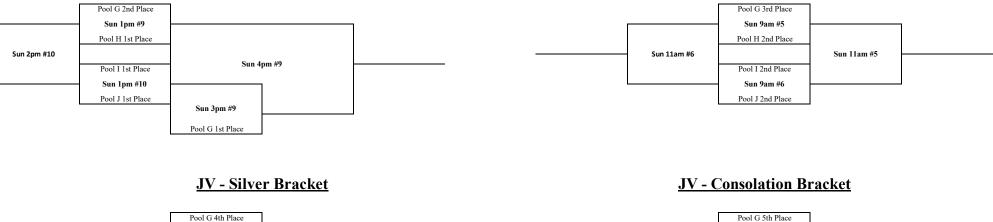

### JV - Gold Bracket

| Gym Locations / Court #'s                  |  |
|--------------------------------------------|--|
| Court # 1, 2, 3 at Lockridge Arena (Mines) |  |
| Court # 4 at Volk Gymnasium (Mines)        |  |
| Courts # 5, 6 at Golden High School        |  |
| Court # 9, 10 at Wheat Ridge High School   |  |
|                                            |  |